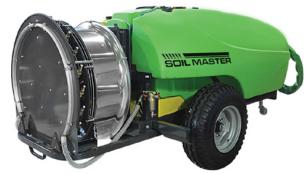

## TRAILED TYPE TURBO ATOMIZER

SMTA-2000

SMTA-2000

SMTA-2000

SMTA-1600

**SMTA-600** 

\*\*\*\*\*\*

SMTA-1000

## **GENERAL FEATURES**

It has polyester and polyethylene depot and membrane pumps, which are operated by power take-off from tractor conveys pressuring chemical liquid to nozzles on fan. Fan is also operated with power- take off and it sends pressured air out. Pressured chemical liquid is sprayed by adjustable nozzles around the fan by air circulation. Atomization is provided on right or left sides by remote control.

## **TECHNICAL DETAILS**

| CODE      | CAPACITY<br>(LT) | MATERIAL OF<br>DEPOT | TYPE OF MACHINE       | DIAMATER OF FAN | NUMBER OF<br>NOZZLE | PUMP  | NUMBER OF<br>DIAPHRAGM<br>PISTON | FLOW RATE<br>(LT/MIN.) | PRESSURE<br>(BAR) | PTO ROTATION<br>(RPM) |
|-----------|------------------|----------------------|-----------------------|-----------------|---------------------|-------|----------------------------------|------------------------|-------------------|-----------------------|
| SMTA-600  | 600              | PLASTIC              | GEARBOX               | 75 CM           | 10                  | S-105 | 4                                | 105                    | 50                | 540                   |
| SMTA-1000 | 1000             | PLASTIC              | GEARBOX               | 75 CM           | 10                  | S-105 | 4                                | 105                    | 50                | 540                   |
| SMTA-1000 | 1000             | PLASTIC              | GEARBOX / WATER DEPOT | 85 CM DOUBLE    | 14                  | S-140 | 3                                | 135                    | 50                | 540                   |
| SMTA-1200 | 1200             | PLASTIC              | GEARBOX / WATER DEPOT | 90 CM DOUBLE    | 16                  | S-140 | 3                                | 135                    | 50                | 540                   |
| SMTA-1600 | 1600             | PLASTIC              | GEARBOX / WATER DEPOT | 90 CM DOUBLE    | 16                  | S-140 | 3                                | 135                    | 50                | 540                   |
| SMTA-2000 | 2000             | PLASTIC              | GEARBOX / WATER DEPOT | 90 CM DOUBLE    | 16                  | S-140 | 3                                | 135                    | 50                | 540                   |