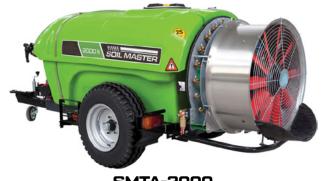

## TRAILED TYPE TURBO ATOMIZER

SMTA-2000

SMTA-2000

SMTA-2000

SMTA-1600

**SMTA-600** 

\*\*\*\*\*\*

SMTA-1000

## **GENERAL FEATURES**

It has polyester and polyethylene depot and membrane pumps, which are operated by power take-off from tractor conveys pressuring chemical liquid to nozzles on fan. Fan is also operated with power- take off and it sends pressured air out. Pressured chemical liquid is sprayed by adjustable nozzles around the fan by air circulation. Atomization is provided on right or left sides by remote control.

## **TECHNICAL DETAILS**

| CODE      | CAPACITY<br>(LT) | MATERIAL OF<br>DEPOT | TYPE OF MACHINE       | DIAMATER OF FAN | NUMBER OF<br>NOZZLE | PUMP  | NUMBER OF<br>DIAPHRAGM<br>PISTON | FLOW RATE<br>(LT/MIN.) | PRESSURE<br>(BAR) | PTO ROTATION<br>(RPM) |
|-----------|------------------|----------------------|-----------------------|-----------------|---------------------|-------|----------------------------------|------------------------|-------------------|-----------------------|
| SMTA-600  | 600              | PLASTIC              | GEARBOX               | 75 CM           | 10                  | S-105 | 4                                | 105                    | 50                | 540                   |
| SMTA-1000 | 1000             | PLASTIC              | GEARBOX               | 75 CM           | 10                  | S-105 | 4                                | 105                    | 50                | 540                   |
| SMTA-1000 | 1000             | PLASTIC              | GEARBOX / WATER DEPOT | 85 CM DOUBLE    | 14                  | S-140 | 3                                | 135                    | 50                | 540                   |
| SMTA-1200 | 1200             | PLASTIC              | GEARBOX / WATER DEPOT | 90 CM DOUBLE    | 16                  | S-140 | 3                                | 135                    | 50                | 540                   |
| SMTA-1600 | 1600             | PLASTIC              | GEARBOX / WATER DEPOT | 90 CM DOUBLE    | 16                  | S-140 | 3                                | 135                    | 50                | 540                   |
| SMTA-2000 | 2000             | PLASTIC              | GEARBOX / WATER DEPOT | 90 CM DOUBLE    | 16                  | S-140 | 3                                | 135                    | 50                | 540                   |