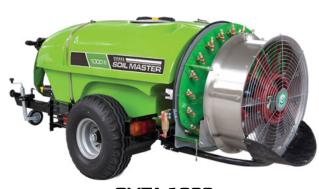

## TRAILED TYPE TURBO ATOMIZER

SMTA-2000

SMTA-2000

SMTA-2000

SMTA-1600

**SMTA-600** 

\*\*\*\*\*\*

SMTA-1000

## **GENERAL FEATURES**

It has polyester and polyethylene depot and membrane pumps, which are operated by power take-off from tractor conveys pressuring chemical liquid to nozzles on fan. Fan is also operated with power- take off and it sends pressured air out. Pressured chemical liquid is sprayed by adjustable nozzles around the fan by air circulation. Atomization is provided on right or left sides by remote control.