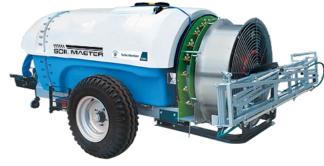

## TRAILED TYPE TURBO ATOMIZER

SMTA-2000

SMTA-2000

SMTA-2000

SMTA-1600

**SMTA-600** 

\*\*\*\*\*\*

SMTA-1000

## **GENERAL FEATURES**

It has polyester and polyethylene depot and membrane pumps, which are operated by power take-off from tractor conveys pressuring chemical liquid to nozzles on fan. Fan is also operated with power- take off and it sends pressured air out. Pressured chemical liquid is sprayed by adjustable nozzles around the fan by air circulation. Atomization is provided on right or left sides by remote control.

## **TECHNICAL DETAILS**

| CODE      | CAPACITY<br>(LT) | MATERIAL OF<br>DEPOT | TYPE OF MACHINE       | DIAMATER OF FAN | NUMBER OF<br>NOZZLE | PUMP  | NUMBER OF<br>DIAPHRAGM<br>PISTON | FLOW RATE<br>(LT/MIN.) | PRESSURE<br>(BAR) | PTO ROTATION<br>(RPM) |
|-----------|------------------|----------------------|-----------------------|-----------------|---------------------|-------|----------------------------------|------------------------|-------------------|-----------------------|
| SMTA-600  | 600              | PLASTIC              | GEARBOX               | 75 CM           | 10                  | S-105 | 4                                | 105                    | 50                | 540                   |
| SMTA-1000 | 1000             | PLASTIC              | GEARBOX               | 75 CM           | 10                  | S-105 | 4                                | 105                    | 50                | 540                   |
| SMTA-1000 | 1000             | PLASTIC              | GEARBOX / WATER DEPOT | 85 CM DOUBLE    | 14                  | S-140 | 3                                | 135                    | 50                | 540                   |
| SMTA-1200 | 1200             | PLASTIC              | GEARBOX / WATER DEPOT | 90 CM DOUBLE    | 16                  | S-140 | 3                                | 135                    | 50                | 540                   |
| SMTA-1600 | 1600             | PLASTIC              | GEARBOX / WATER DEPOT | 90 CM DOUBLE    | 16                  | S-140 | 3                                | 135                    | 50                | 540                   |
| SMTA-2000 | 2000             | PLASTIC              | GEARBOX / WATER DEPOT | 90 CM DOUBLE    | 16                  | S-140 | 3                                | 135                    | 50                | 540                   |