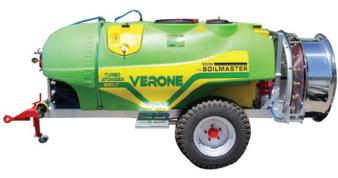

## TRAILED TYPE TURBO ATOMIZER

SMTA-2000

SMTA-2000

SMTA-2000

SMTA-1600

**SMTA-600** 

\*\*\*\*\*\*

SMTA-1000

## **GENERAL FEATURES**

It has polyester and polyethylene depot and membrane pumps, which are operated by power take-off from tractor conveys pressuring chemical liquid to nozzles on fan. Fan is also operated with power- take off and it sends pressured air out. Pressured chemical liquid is sprayed by adjustable nozzles around the fan by air circulation. Atomization is provided on right or left sides by remote control.

## **TECHNICAL DETAILS**

| CODE      | CAPACITY<br>(LT) | MATERIAL OF<br>DEPOT | TYPE OF MACHINE       | DIAMATER OF FAN | NUMBER OF<br>NOZZLE | PUMP  | NUMBER OF<br>DIAPHRAGM<br>PISTON | FLOW RATE<br>(LT/MIN.) | PRESSURE<br>(BAR) | PTO ROTATION<br>(RPM) |
|-----------|------------------|----------------------|-----------------------|-----------------|---------------------|-------|----------------------------------|------------------------|-------------------|-----------------------|
| SMTA-600  | 600              | PLASTIC              | GEARBOX               | 75 CM           | 10                  | S-105 | 4                                | 105                    | 50                | 540                   |
| SMTA-1000 | 1000             | PLASTIC              | GEARBOX               | 75 CM           | 10                  | S-105 | 4                                | 105                    | 50                | 540                   |
| SMTA-1000 | 1000             | PLASTIC              | GEARBOX / WATER DEPOT | 85 CM DOUBLE    | 14                  | S-140 | 3                                | 135                    | 50                | 540                   |
| SMTA-1200 | 1200             | PLASTIC              | GEARBOX / WATER DEPOT | 90 CM DOUBLE    | 16                  | S-140 | 3                                | 135                    | 50                | 540                   |
| SMTA-1600 | 1600             | PLASTIC              | GEARBOX / WATER DEPOT | 90 CM DOUBLE    | 16                  | S-140 | 3                                | 135                    | 50                | 540                   |
| SMTA-2000 | 2000             | PLASTIC              | GEARBOX / WATER DEPOT | 90 CM DOUBLE    | 16                  | S-140 | 3                                | 135                    | 50                | 540                   |