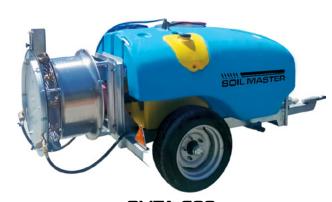

## TRAILED TYPE TURBO ATOMIZER

SMTA-2000

SMTA-2000

SMTA-2000

SMTA-1600

**SMTA-600** 

\*\*\*\*\*\*

SMTA-1000

## **GENERAL FEATURES**

It has polyester and polyethylene depot and membrane pumps, which are operated by power take-off from tractor conveys pressuring chemical liquid to nozzles on fan. Fan is also operated with power- take off and it sends pressured air out. Pressured chemical liquid is sprayed by adjustable nozzles around the fan by air circulation. Atomization is provided on right or left sides by remote control.